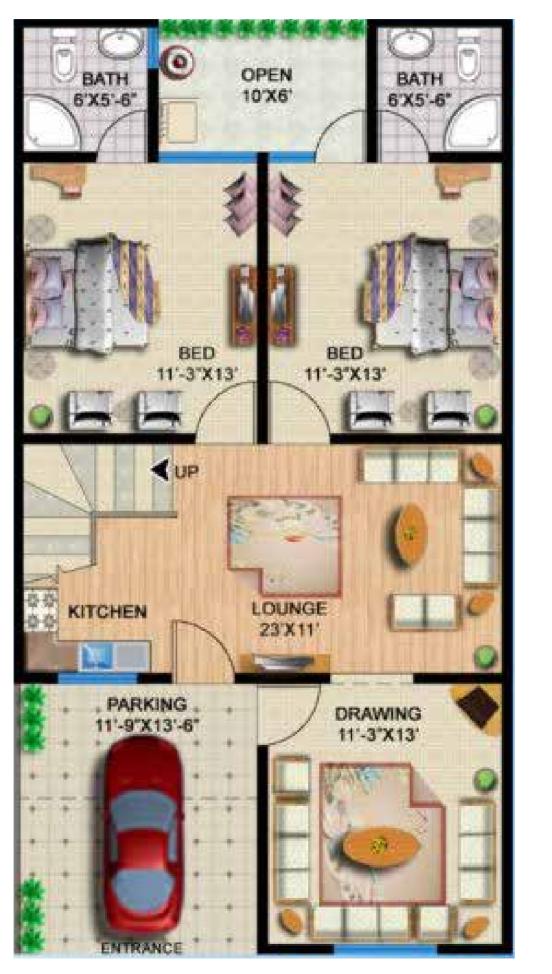

### King's Garden Phase II 120 & 240 Sq. Yards Luxurious Bungalows

Located on Scheme 33, Near Saforah Chowrangi





# 240 SQ YARDS LUXURY HOMES





**GROUND FLOOR PLAN** 

### **INTERNAL PLAN**



#### FIRST FLOOR PLAN

### **PAYMENT PLAN**

#### **MODE OF PAYMENT**

#### **ON BOOKING**

#### MONTHLY INSTALMENTS (150,000 x 24)

Start from very next month from the date of booking

HALF YEARLY (400,000 x 4)

**ON FOUNDATION** 

**ON PLINTH** 

ON SLAB CASTING (275,000X2)

250,000

**ON BLOCK MASONRY** 

**ON PLASTER** 

**ON FINISHING** 

**ON POSSESSION** 

#### **TOTAL COST**

#### **EXTRA CHARGES**

400,000 CORNER WEST OPEN 250,000 PARK FACING



- 1. All instalments must be paid by the allottee strictly as per schedule agreed by the allottee, from 1st to 10th of each month and the allottee shall abide by the terms and conditions of the booking application form.
- 2. All the extra charges will be payable within 180 days from the