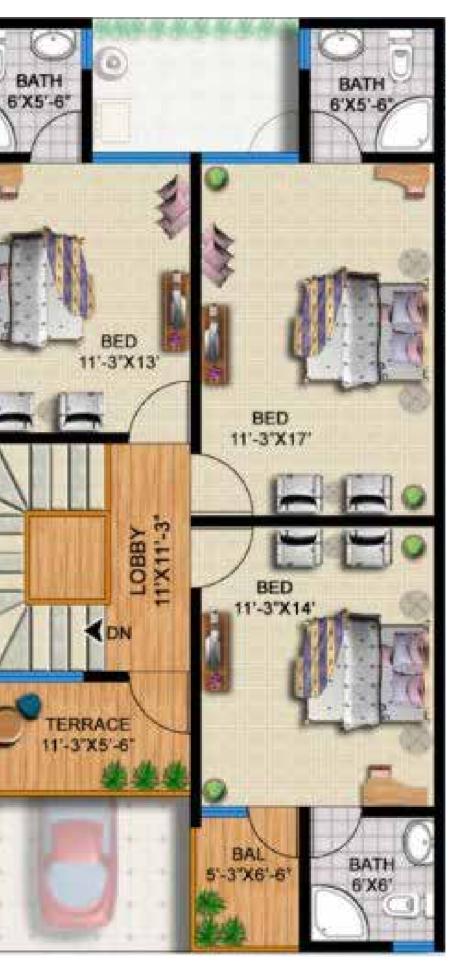

### King's Garden Phase II 120 & 240 Sq. Yards Luxurious Bungalows

Located on Scheme 33, Near Saforah Chowrangi





# 240 SQ YARDS LUXURY HOMES





**GROUND FLOOR PLAN** 

### **INTERNAL PLAN**



#### FIRST FLOOR PLAN

### **PAYMENT PLAN**

#### **MODE OF PAYMENT**

#### **ON BOOKING**

#### MONTHLY INSTALMENTS (150,000 x 24)

Start from very next month from the date of booking

HALF YEARLY (400,000 x 4)

**ON FOUNDATION** 

**ON PLINTH** 

ON SLAB CASTING (275,000X2)

250,000

**ON BLOCK MASONRY** 

**ON PLASTER** 

**ON FINISHING** 

**ON POSSESSION** 

#### **TOTAL COST**

#### **EXTRA CHARGES**

400,000 CORNER WEST OPEN 250,000 PARK FACING



- 1. All instalments must be paid by the allottee strictly as per schedule agreed by the allottee, from 1st to 10th of each month and the allottee shall abide by the terms and conditions of the booking application form.
- 2. All the extra charges will be payable within 180 days from the date of booking.
- 3. The allocation of unit shall