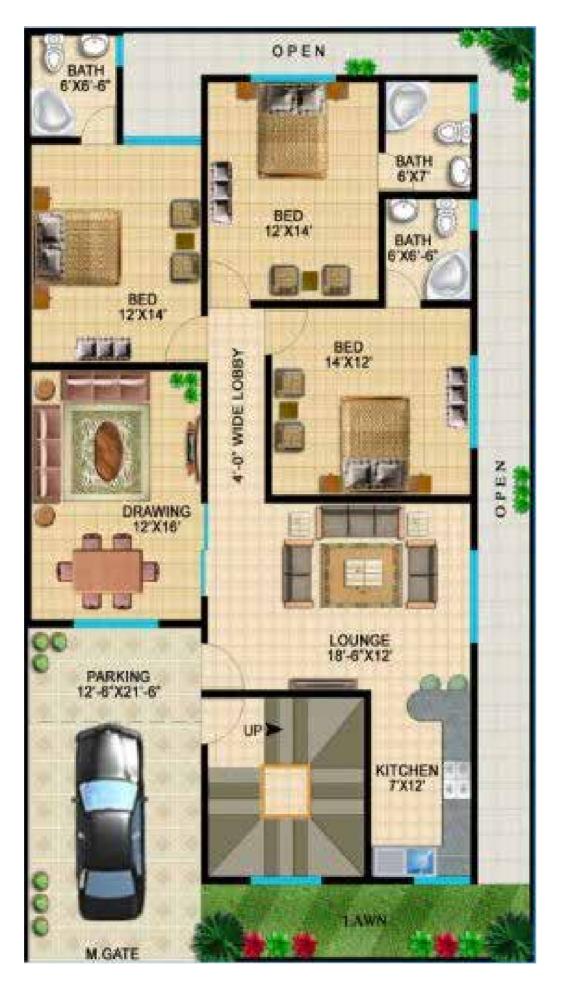

bide by the terms and conditions of the booking application form.
- 2. All the extra charges will be payable within 180 days from the date of booking.
- 3. The allocation of unit shall remain provisional unit the company receives full and final payment.
- 4. Documentation charges of lease, load and connection charges for Gas, Electricity, Water & severage etc will be charged as ectra demanded by the companay as these charges are not included in the above mentiond cost.
- 5. All discounts are subject to regular payment as per decide schedule.

| AMOUNT     |
|------------|
| 5,000,000  |
| 3,600,000  |
| 1,600,000  |
| 550,000    |
| 550,000    |
| 550,000    |
| 550,000    |
| 550,000    |
| 550,000    |
| 1,500,000  |
| 15,000,000 |
|            |

Read, Understood & Accepted

Signature





#### **GROUND FLOOR PLAN**

### **INTERNAL PLAN**



#### FIRST FLOOR PLAN



### **PAYMENT PLAN**

#### **MODE OF PAYMENT**

#### **ON BOOKING**

#### MONTHLY INSTALMENTS (250,000 x 24)

Start from very next month from the date of booking

HALF YEARLY (1,000,000 x 4)

**ON FOUNDATION** 

**ON PLINTH** 

ON SLAB CASTING (350,000X2)

**ON BLOCK MASONRY** 

**ON PLASTER** 

**ON FINISHING** 

**ON POSSESSION** 

#### **TOTAL COST**

#### **EXTRA CHARGES**

| CORNER      | 500,000 |
|-------------|---------|
| WEST OPEN   | 200,000 |
| PARK FACING | 200,000 |
| ROAD FACING | 200,000 |

#### **IMPORTANT NOTE**

- 1. All instalments must be paid by the allottee strictly as per schedule agreed by the allottee, from 1st to 10th of each month and the allottee shall abide by the terms and condi